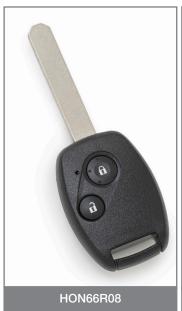

## Main features

The Silca Remote Car Key for Honda\* HON66R08 has a similar design to the original key and is supplied ready-to-programme with the PCB, transponder and HON66 blade included.

The key features two function buttons (lock and unlock) and can be programmed with Smart Pro.

The key is packed individually in a plastic clamshell for easy identification and hook display.

The Silca Remote Car Key HON66R08 has been produced in conformity with the CE mark European standards.

| Application list for HON66R08 |         |         |      |      |         |        |           |               |
|-------------------------------|---------|---------|------|------|---------|--------|-----------|---------------|
| Make                          | Model   | Chassis | From | То   | Buttons | Trp ID | Frequency | Silca profile |
| Honda*                        | Accord* |         | 2003 | 2006 | 2       | 48     | 433FM     | HON66         |
| Honda*                        | Civic*  | EP EU   | 2003 | 2005 | 2       | 48     | 433FM     | HON66         |
| Honda*                        | FR-V*   | BE1     | 2004 | 2007 | 2       | 48     | 433FM     | HON66         |
| Honda*                        | Jazz*   | GD1     | 2003 | 2006 | 2       | 48     | 433FM     | HON66         |
| Honda*                        | Stream* | RN1-5   | 2003 | 2007 | 2       | 48     | 433FM     | HON66         |