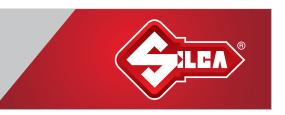

## Main features

The Silca Remote Car Key for Honda\* HON66R08 has a similar design to the original key and is supplied ready-to-programme with the PCB, transponder and HON66 blade included.

The key features two function buttons (lock and unlock) and can be programmed with Smart Pro.

The key is packed individually in a plastic clamshell for easy identification and hook display.

The Silca Remote Car Key HON66R08 has been produced in conformity with the CE mark European standards.

| Application list for HON66R08 |         |         |      |      |         |        |           |               |
|-------------------------------|---------|---------|------|------|---------|--------|-----------|---------------|
| Make                          | Model   | Chassis | From | То   | Buttons | Trp ID | Frequency | Silca profile |
| Honda*                        | Accord* |         | 2003 | 2006 | 2       | 48     | 433FM     | HON66         |
| Honda*                        | Civic*  | EP EU   | 2003 | 2005 | 2       | 48     | 433FM     | HON66         |
| Honda*                        | FR-V*   | BE1     | 2004 | 2007 | 2       | 48     | 433FM     | HON66         |
| Honda*                        | Jazz*   | GD1     | 2003 | 2006 | 2       | 48     | 433FM     | HON66         |
| Honda*                        | Stream* | RN1-5   | 2003 | 2007 | 2       | 48     | 433FM     | HON66         |