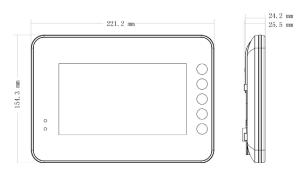

## **Features**

- 7" TFT Capacitive touch screen
- · IPC surveillance
- · Alarm integration
- · Embedded 4GB SD card
- · Record & Snapshot

| Installation        | Flush                                |
|---------------------|--------------------------------------|
| Power               | DC 12V/ supply directly by VTNS1060A |
| Power Consumption   | Standby ≤1.5W, Work ≤7W              |
| Working Temperature | -10°C~+55°C                          |
| Relative Humidity   | 10%~90%RH                            |
| Dimensions          | 221.2mm×154.3mm×24.2mm               |
| Weight              | 0.8Kg                                |

Dimensions View Area