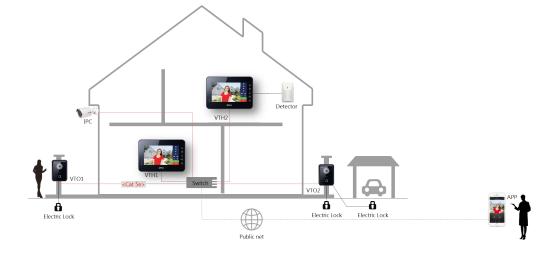

|
| Memory Slot             | Embedded 4GB                        |

## **Features**

- 7" TFT Capacitive touch screen
- · IPC surveillance
- · Alarm integration
- · Embedded 4GB SD card
- · Record & Snapshot



















| Installation        | Flush                                |
|---------------------|--------------------------------------|
| Power               | DC 12V/ supply directly by VTNS1060A |
| Power Consumption   | Standby ≤1.5W, Work ≤7W              |
| Working Temperature | -10°C~+55°C                          |
| Relative Humidity   | 10%~90%RH                            |
| Dimensions          | 221.2mm×154.3mm×24.2mm               |
| Weight              | 0.8Kg                                |

Dimensions View Area





## Application