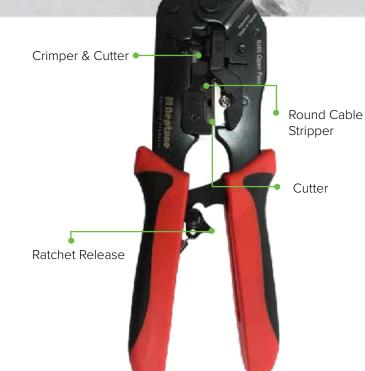

## **RJ45 THROUGH CRIMP TOOL**

NERJ45CPTOOL

RI45 Open Pass

Neptune Security Products has released a new RJ45 Through Crimp Tool. This versatile modular crimping tool is used with the Neptune NECAT5E6CP100, NECAT5ECP100, NECAT6CP100 through crimp connectors. It will save you time and money while ensuring your RJ45 connections perform.

## Features:

- Crimps and cuts through crimp connectors in one action
- Leaves a clean, flush trim finish on the connector termination
- Rachet mechanism requires
  less hand force
- Perfect solution for Cat5e/6
  solid or stranded cables
- Strips and cuts round cables