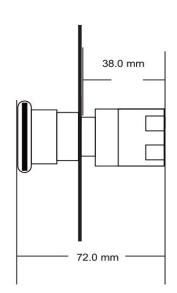

## **Specification**

| Model           | NEPLANCSMR            |
|-----------------|-----------------------|
| Dimensions      | 115L x 70W x 38H (mm) |
| Contact Rating  | 5A/125-250VAC         |
| Output Contact  | NO/NC/C               |
| Mechanical Life | 100,000 Tests         |
| Weight          | 0.2kg                 |

| Operating Temperature | -20°C ~ +55°C                                  |
|-----------------------|------------------------------------------------|
| Suitable Humidity     | 0-95% (relative humidity)                      |
| Button                | Latching                                       |
| Surface Mount         | Optional NEASMB Mounting Box                   |
| Panel                 | 1.7mm thick 304 stainless steel (wire drawing) |

## **Diagram**