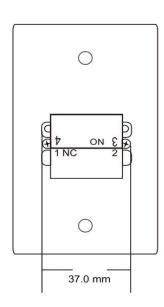

## **Specification**

| Model           | NEPLANCSMR            |
|-----------------|-----------------------|
| Dimensions      | 115L x 70W x 38H (mm) |
| Contact Rating  | 5A/125-250VAC         |
| Output Contact  | NO/NC/C               |
| Mechanical Life | 100,000 Tests         |
| Weight          | 0.2kg                 |

| Operating Temperature | -20°C ~ +55°C                                  |
|-----------------------|------------------------------------------------|
| Suitable Humidity     | 0-95% (relative humidity)                      |
| Button                | Latching                                       |
| Surface Mount         | Optional NEASMB Mounting Box                   |
| Panel                 | 1.7mm thick 304 stainless steel (wire drawing) |

## **Diagram**