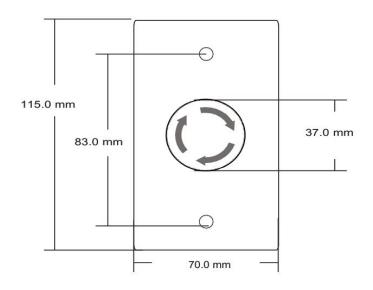

## **Specification**

| Model           | NEPLANCSMR            |
|-----------------|-----------------------|
| Dimensions      | 115L x 70W x 38H (mm) |
| Contact Rating  | 5A/125-250VAC         |
| Output Contact  | NO/NC/C               |
| Mechanical Life | 100,000 Tests         |
| Weight          | 0.2kg                 |

| Operating Temperature | -20°C ~ +55°C                                  |
|-----------------------|------------------------------------------------|
| Suitable Humidity     | 0-95% (relative humidity)                      |
| Button                | Latching                                       |
| Surface Mount         | Optional NEASMB Mounting Box                   |
| Panel                 | 1.7mm thick 304 stainless steel (wire drawing) |

## **Diagram**