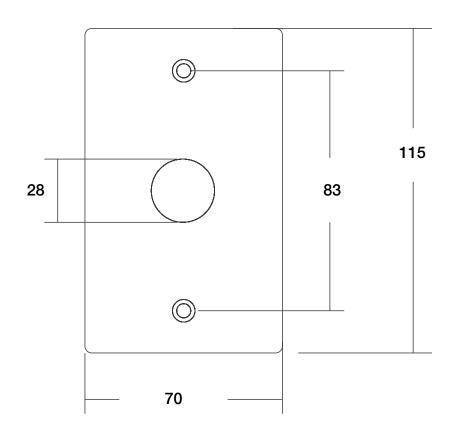

## **Specification**

| Model           | NENACLS               |
|-----------------|-----------------------|
| Dimensions      | 115L x 70W x 25H (mm) |
| Contact Rating  | 3A/12V                |
| Power           | 12VDC                 |
| Output Contact  | NO/NC/COM             |
| Mechanical Life | 100,000 Tests         |
| Weight          | 0.126kg               |

| Operating Temperature | -20°C ~ +55°C                                                   |
|-----------------------|-----------------------------------------------------------------|
| Suitable Humidity     | 0-95% (relative humidity)                                       |
| Detection Range       | 8cm                                                             |
| LED Indicator         | Blue LED Indicator (standby)<br>Green LED Indicator (sensation) |
| Surface mount         | Optional NEASMB Mounting Box                                    |
| Panel                 | 1.7mm thick 304 stainless steel (wire drawing)                  |

## **Diagram**