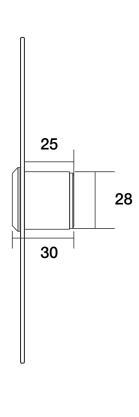

## **Specification**

| Model           | NENACLS               |
|-----------------|-----------------------|
| Dimensions      | 115L x 70W x 25H (mm) |
| Contact Rating  | 3A/12V                |
| Power           | 12VDC                 |
| Output Contact  | NO/NC/COM             |
| Mechanical Life | 100,000 Tests         |
| Weight          | 0.126kg               |

| Operating Temperature | -20°C ~ +55°C                                                   |
|-----------------------|-----------------------------------------------------------------|
| Suitable Humidity     | 0-95% (relative humidity)                                       |
| Detection Range       | 8cm                                                             |
| LED Indicator         | Blue LED Indicator (standby)<br>Green LED Indicator (sensation) |
| Surface mount         | Optional NEASMB Mounting Box                                    |
| Panel                 | 1.7mm thick 304 stainless steel (wire drawing)                  |

## **Diagram**