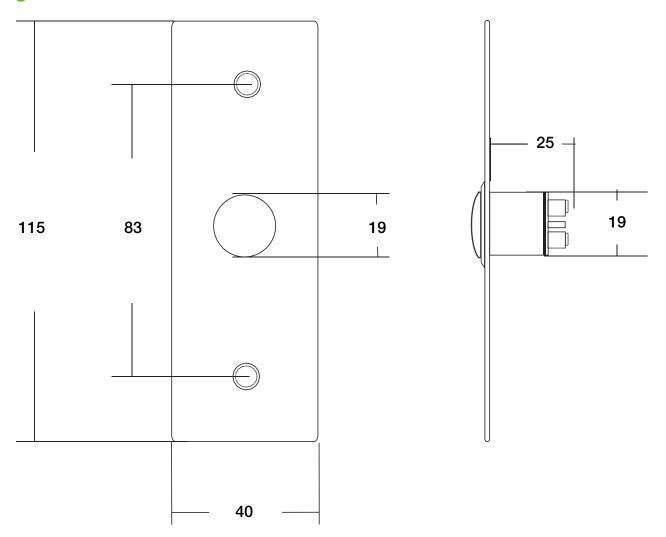

## **Specification**

| Model           | NEPMNOS               |
|-----------------|-----------------------|
| Dimensions      | 115L x 40W x 25H (mm) |
| Contact Rating  | 3A/125-250VAC         |
| Output Contact  | NO/COM                |
| Mechanical Life | 100,000 Tests         |
| Weight          | 0.073kg               |

| Button Colour         | Silver                                         |
|-----------------------|------------------------------------------------|
| Operating Temperature | -20°C ~ +55°C                                  |
| Suitable Humidity     | 0-95% (relative humidity)                      |
| Installation Diameter | 19mm                                           |
| Surface Mount         | Optional NEMSMB Mounting Box                   |
| Panel                 | 1.7mm thick 304 stainless steel (wire drawing) |

## **Diagram**