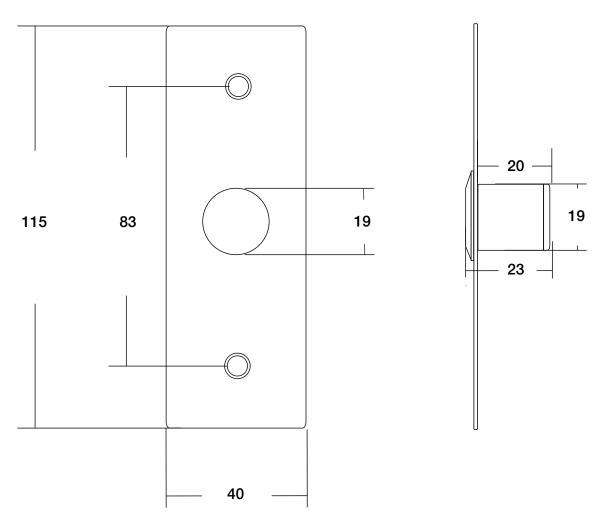

#### **Specification**

| Model           | NEPMNCS               |
|-----------------|-----------------------|
| Dimensions      | 115L x 40W x 20H (mm) |
| Contact Rating  | 3A/125-250VAC         |
| Output Contact  | NO/COM                |
| Mechanical Life | 100,000 Tests         |
| Weight          | 0.068kg               |

| Button Colour         | Silver                                            |
|-----------------------|---------------------------------------------------|
| Operating Temperature | -20°C ~ +55°C                                     |
| Suitable Humidity     | 0-95% (relative humidity)                         |
| Installation Diameter | 19mm                                              |
| Surface Mount         | Optional NEMSMB Mounting Box                      |
| Panel                 | 1.7mm thick 304 stainless steel<br>(wire drawing) |

### Diagram