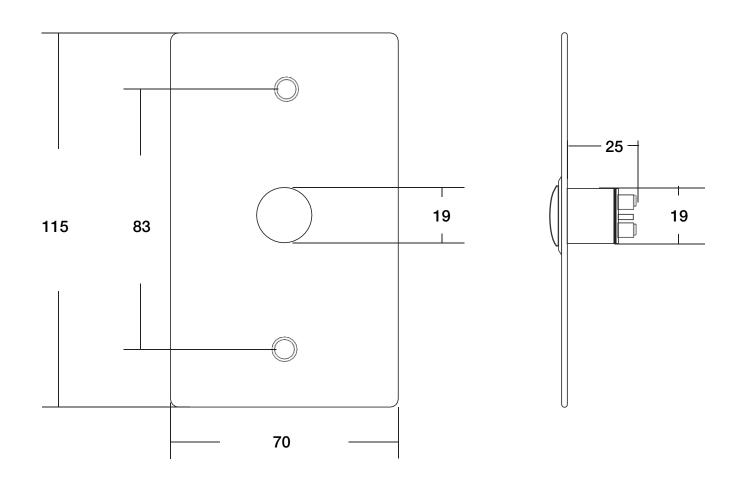

#### **Specification**

| Model           | NEPANOS               |
|-----------------|-----------------------|
| Dimensions      | 115L x 70W x 25H (mm) |
| Contact Rating  | 3A/125-250VAC         |
| Output Contact  | NO/COM                |
| Mechanical Life | 100,000 Tests         |
| Weight          | 0.118kg               |

| Button Colour         | Silver                                            |
|-----------------------|---------------------------------------------------|
| Operating Temperature | -20°C ~ +55°C                                     |
| Suitable Humidity     | 0-95% (relative humidity)                         |
| Installation Diameter | 19mm                                              |
| Surface Mount         | Optional NEASMB Mounting Box                      |
| Panel                 | 1.7mm thick 304 stainless steel<br>(wire drawing) |

### Diagram