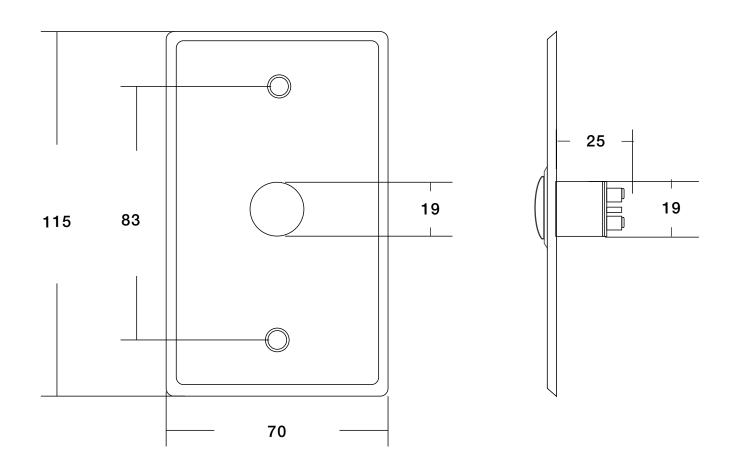

#### **Specification**

| Model           | NEPANOB               |
|-----------------|-----------------------|
| Dimensions      | 115L x 70W x 25H (mm) |
| Contact Rating  | 3A/125-250VAC         |
| Output Contact  | NO/COM                |
| Mechanical Life | 100,000 Tests         |
| Weight          | 0.069kg               |

| Button Colour         | Silver                                            |
|-----------------------|---------------------------------------------------|
| Operating Temperature | -20°C ~ +55°C                                     |
| Suitable Humidity     | 0-95% (relative humidity)                         |
| Installation Diameter | 19mm                                              |
| Surface Mount         | Optional NEASMB Mounting Box                      |
| Panel                 | 0.9mm thick 304 stainless steel<br>(wire drawing) |

### Diagram