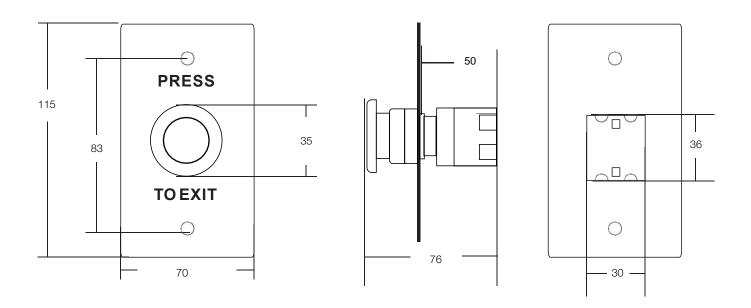

-----------|-----------------------|
| Dimensions      | 115L x 70W x 50H (mm) |
| Contact Rating  | 5A/125-250VAC         |
| Output          | 1NO+1NC               |
| Output Contact  | NO/NC/COM             |
| Mechanical Life | 100,000 Tests         |

| Weight                | 0.2kg                                          |
|-----------------------|------------------------------------------------|
| Button                | Self Reset                                     |
| Button Colour         | Red / Green                                    |
| Operating Temperature | -20°C ~ +55°C                                  |
| Suitable Humidity     | 0-95% (relative humidity)                      |
| Panel                 | 1.7mm thick 304 stainless steel (wire drawing) |

## **Diagram**



## **Warranty**

Neptune Security Products warrants that this product to be free from defects in materials and workmanship for a period of three (3) years from date of purchase. In the event of failure, Neptune Security Products will replace or repair the product at its sole discretion, and will not be responsible for any loss or damages in association with uses of its products. This warranty does not apply in the event of accidental damage and improper use, abuse, misuse, non approved purpose or act of God.