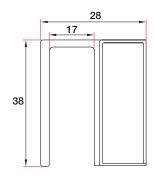

## **Specification**

| Model             | Size (unit:mm)   | Suitable For                               | Used With                   | Weight |
|-------------------|------------------|--------------------------------------------|-----------------------------|--------|
| NEBLB7<br>NEMLB7B | 180L x 38W x 28H | Frameless glass door<br>10 -17mm Thickness | Neptune 280 Series Maglocks | 0.32kg |

Pull glass door leaf (swing out)

U bracket installation

\*Neptune 280 Series Maglock dimensions