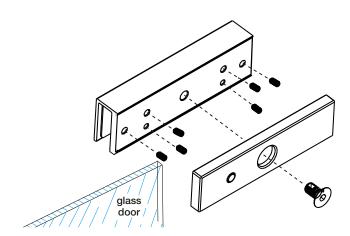

## Installation

- 1. U bracket is required for when installing a Neptune 280 Series Maglock to a glass door.
- 2. Use the Allen key to fix the U bracket on to the glass door.
- 3. Fix the armature plate on to the U bracket.

Pull glass door leaf (swing out)

U bracket installation

\*Neptune 280 Series Maglock dimensions