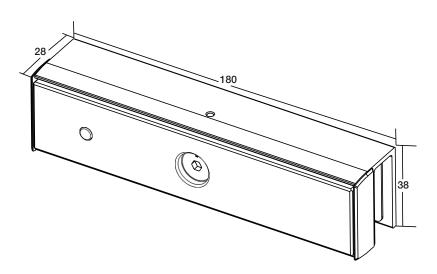

## **Specification**

| Model             | Size (unit:mm)   | Suitable For                               | Used With                   | Weight |
|-------------------|------------------|--------------------------------------------|-----------------------------|--------|
| NEBLB7<br>NEMLB7B | 180L x 38W x 28H | Frameless glass door<br>10 -17mm Thickness | Neptune 280 Series Maglocks | 0.32kg |

Pull glass door leaf (swing out)

U bracket installation

\*Neptune 280 Series Maglock dimensions