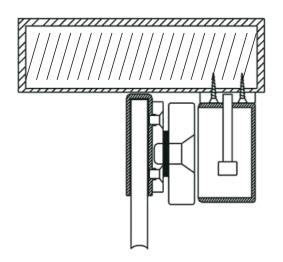

## Installation

- 1. U bracket is required for when installing a Neptune 280 Series Maglock to a glass door.
- 2. Use the Allen key to fix the U bracket on to the glass door.
- 3. Fix the armature plate on to the U bracket.

Pull glass door leaf (swing out)

U bracket installation

\*Neptune 280 Series Maglock dimensions