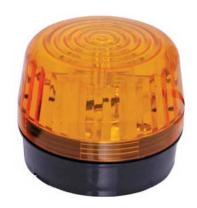

## NEML100AM Neptune Large Warning Strobe with built in Siren, Amber

## **Features:**

- Brighter 55 high intensity LEDs
- Large 100mm in diameter, 74mm height
- Weather protection IP65
- Long life 50,000 hours (strobe)
- Siren built in 100dB/m
- 6 flash patterns selectable for different application strobe, rotating, flashing progressively and etc
- Strobe speed adjustable
- Backup battery optional

## **Specifications:**

| • Operating voitage 9-30 vo | • | Operating voltage | 9-30 VDC |
|-----------------------------|---|-------------------|----------|
|-----------------------------|---|-------------------|----------|

Max Current @12VDC 650mA

• IP 65

• Siren 100dB/m

Operating temperature -20 – 65 degree

Lens colour Amber

Diameter/height 100/52mm

100/74mm including base

sa@lsc.com.au