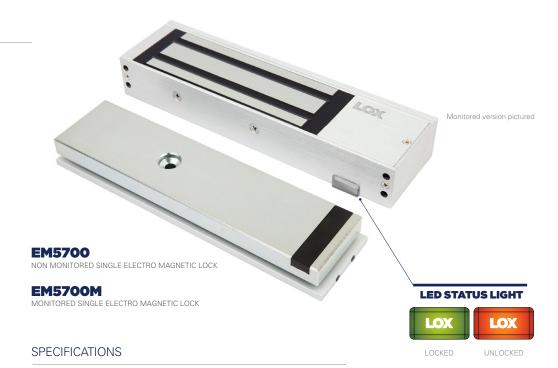

# **EM5700 SERIES**

Single Door Monitored & Non Monitored

## EM5700 DESCRIPTION

The **LOX EM5700** Series product line is a comprehensive Electro Magnetic Lock range with up to **580kg** holding force. It is one of the most reliable and most successful Electro Magnetic Locks in the Australian market in this product category.

## THE MONITORED MAGNETIC LOCKS HAVE:

- A built-in Hall Effect Sensor for monitoring the lock/
  unlock status of the locking device
  (LSS Lock Status Sensor)
- A built-in reed switch contact for monitoring the open/closed status of the door
   (DSS – Door Status Sensor)
- Highly visible red/green LED Status Light
- Anti-Tamper-Fixing-Plate (with monitored version) to avoid hostile attacks targeted on the dome-nut-fixing bolt of the Armature Plate

| EM5700           | SINGLE ELECTRO MAGNETIC LOCK NON MONITORED               |
|------------------|----------------------------------------------------------|
| EM5700M          | SINGLE ELECTRO MAGNETIC LOCK MONITORED                   |
| HOLDING STRENGTH | UP TO 580KG, TESTED TO 1 MILLION CYCLES                  |
| VOLTAGE/CURRENT  | DUAL VOLTAGE 12/24VDC 12VDC = 500mA 24VDC = 260mA        |
| APPROVALS        | UP TO 4 HOUR FIRE RATED TO A.S STANDARD, CE & C-TICK ( € |
| LSS MONITORING   | LSS LOCK STATUS SENSOR (HALL EFFECT)                     |
| DSS MONITORING   | DOOR STATUS SENSOR (REED SWITCH)                         |
| LED LIGHT STATUS | LED LIGHT STATUS INDICATES LOCKED OR UNLOCKED STATUS     |
| ENVIRONMENTAL    | OPERATIONAL TEMPERATURE RANGE - 20 DEG. C TO 60 DEG. C.  |
|                  |                                                          |