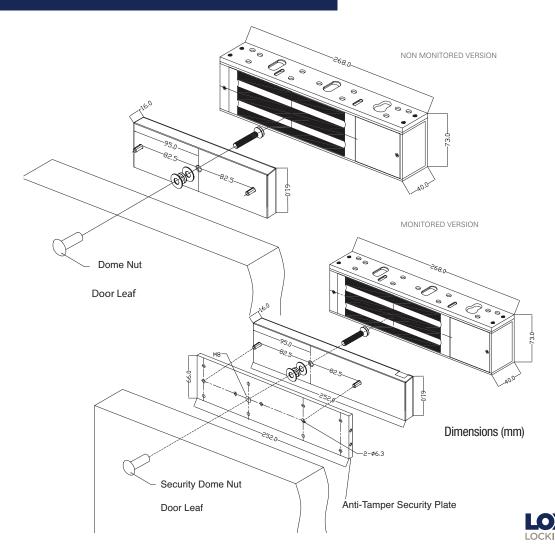

0M          | SINGLE ELECTRO MAGNETIC LOCK MONITORED                   |
| HOLDING STRENGTH | UP TO 580KG, TESTED TO 1 MILLION CYCLES                  |
| VOLTAGE/CURRENT  | DUAL VOLTAGE 12/24VDC 12VDC = 500mA 24VDC = 260mA        |
| APPROVALS        | UP TO 4 HOUR FIRE RATED TO A.S STANDARD, CE & C-TICK ( € |
| LSS MONITORING   | LSS LOCK STATUS SENSOR (HALL EFFECT)                     |
| DSS MONITORING   | DOOR STATUS SENSOR (REED SWITCH)                         |
| LED LIGHT STATUS | LED LIGHT STATUS INDICATES LOCKED OR UNLOCKED STATUS     |
| ENVIRONMENTAL    | OPERATIONAL TEMPERATURE RANGE - 20 DEG. C TO 60 DEG. C.  |
|                  |                                                          |





# **EM5700 SERIES**

Single Door Monitored & Non Monitored

# PRODUCT DIMENSIONS



## **ACCESSORIES**



## **EM5700MP**

LOX MOUNTING PLATE FOR EM5700/M



### **AMGB1-12**

LOX U SHAPE ARMATURE HOLDER FOR GLASS DOORS SUITS EM5700 NON MONITORED

## AMGB1-12-DSS

LOX U SHAPE ARMATURE HOLDER FOR GLASS DOORS SUITS EM5700M MONITORED



### AMZB1-LP

LOX L & Z BRACKET FOR INWARDS OPENING DOORS SUITS EM5700

### **AMZB1-LP-DSS**

LOX L & Z BRACKET FOR INWARDS OPENING DOORS SUITS EM5700M



### AMAB1

LOX ARMATURE HOLDER AND DRESS PLATE FOR GLASS DOORS SUITS EM5700

### **AMAB1-DSS**

LOX ARMATURE HOLDER AND DRESS PLATE FOR GLASS DOORS SUITS  $\ensuremath{\mathsf{EM5700M}}$ 



### AMFB1

LOX L BRACKET FOR INWARDS OPENING DOORS SUITS EM5700 SERIES

### **AMLB1**

LOX ADJUSTABLE L BRACKET FOR INWARDS OPENING DOORS SUITS EM5700 SERIES