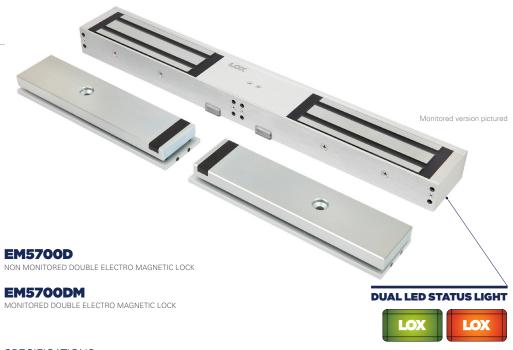

# **EM5700D SERIES**

Double Door Monitored & Non Monitored

## EM5700 DESCRIPTION

The **LOX EM5700D** Series product line is a comprehensive Electro Magnetic Lock range with up to **580kg** holding force. It is one of the most reliable and most successful Electro Magnetic Locks in the Australian market in this product category.

## THE MONITORED MAGNETIC LOCKS HAVE:

- A built-in Hall Effect Sensor for monitoring the lock/ unlock status of the locking device
  (LSS – Lock Status Sensor)
- A built-in reed switch contact for monitoring the open/closed status of the door
  (DSS – Door Status Sensor)
- Highly visible red/green LED Status Light
- Anti-Tamper-Fixing-Plate (with monitored version) to avoid hostile attacks targeted on the dome-nut-fixing bolt of the Armature Plate