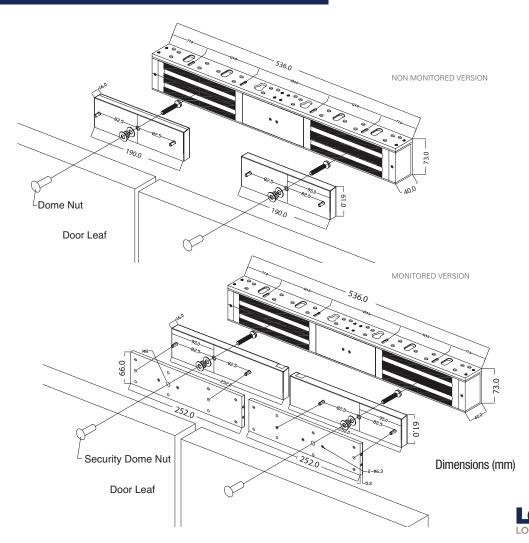

---------------------------------|--|
| EM5700DM         | DOUBLE ELECTRO MAGNETIC LOCK MONITORED                    |  |
| HOLDING STRENGTH | UP TO 580KG, TESTED TO 1 MILLION CYCLES                   |  |
| VOLTAGE/CURRENT  | DUAL VOLTAGE 12/24VDC 12VDC = 500mA X 2 24VDC = 260mA X 2 |  |
| APPROVALS        | UP TO 4 HOUR FIRE RATED TO A.S STANDARD, CE & C-TICK ( €  |  |
| LSS MONITORING   | LSS LOCK STATUS SENSOR (HALL EFFECT)                      |  |
| DSS MONITORING   | DOOR STATUS SENSOR (REED SWITCH)                          |  |
| LED LIGHT STATUS | LED LIGHT STATUS INDICATES LOCKED OR UNLOCKED STATUS      |  |
| ENVIRONMENTAL    | OPERATIONAL TEMPERATURE RANGE - 20 DEG. C TO 60 DEG. C.   |  |





## **EM5700D SERIES**

Double Door Monitored & Non Monitored

## PRODUCT DIMENSIONS



## **ACCESSORIES**



## **EM5700DMP**

LOX MOUNTING PLATE FOR EM5700D/DM



## **AMGB1-12**

LOX U SHAPE ARMATURE HOLDER FOR GLASS DOORS SUITS EM5700D NON MONITORED

## AMGB1-12-DSS

LOX U SHAPE ARMATURE HOLDER FOR GLASS DOORS SUITS EM5700DM MONITORED



### **AMZB1D-LP**

LOX L & Z BRACKET FOR INWARDS OPENING DOORS SUITS EM5700D

### AMZB1D-LP-DSS

LOX L & Z BRACKET FOR INWARDS OPENING DOORS SUITS EM5700DM



#### **AMAB1**

LOX ARMATURE HOLDER AND DRESS PLATE FOR GLASS DOORS SUITS EM5700D

#### **AMABI-DSS**

LOX ARMATURE HOLDER AND DRESS PLATE FOR GLASS DOORS SUITS EM5700DM



#### AMFB1

LOX L BRACKET FOR INWARDS OPENING DOORS SUITS EM5700 SERIES

### AMLB1

LOX ADJUSTABLE L BRACKET FOR INWARDS OPENING DOORS SUITS EM5700 SERIES