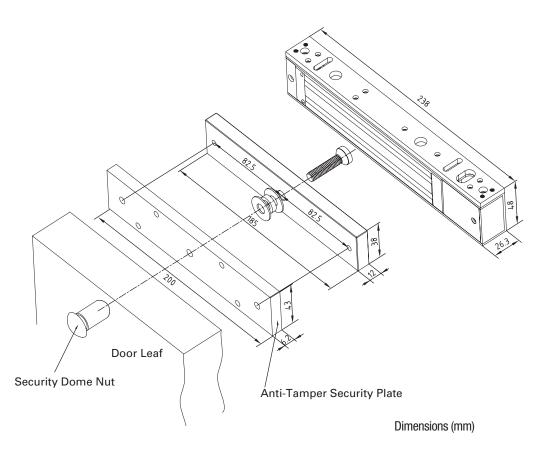

-----------|----------------------------------------------------------|
| EM3500M          | SINGLE ELECTRO MAGNETIC LOCK MONITORED                   |
| HOLDING STRENGTH | UP TO 280KG, TESTED TO 1 MILLION CYCLES                  |
| VOLTAGE/CURRENT  | DUAL VOLTAGE 12/24VDC 12VDC = 530mA 24VDC = 260mA        |
| APPROVALS        | UP TO 4 HOUR FIRE RATED TO A.S STANDARD, CE & C-TICK ( € |
| LSS MONITORING   | LSS LOCK STATUS SENSOR (HALL EFFECT)                     |
| DSS MONITORING   | DOOR STATUS SENSOR (REED SWITCH)                         |
| LED LIGHT STATUS | LED LIGHT STATUS INDICATES LOCKED OR UNLOCKED STATUS     |
| ENVIRONMENTAL    | OPERATIONAL TEMPERATURE RANGE - 20 DEG. C TO 60 DEG. C.  |





# **EM3500 SERIES**

Single Door Monitored & Non Monitored

## PRODUCT DIMENSIONS



### **EM3500 FACTS**

- Door and Lock Status monitoring Sensor
   (DSS & LSS with monitored models)
- Built-in varistor (MOV) surge protection
- CE/RCM Approvals
- Anti Tamper Mounting Plate (with "M" models)
- High visibility red/green Status Light Panel
- Lifetime warranty
- Up to 4 hour fire rated to AS Standard
- No residual magnetism

### **ACCESSORIES**



#### **EM3500MP**

LOX MOUNTING PLATE FOR EM3500/M



#### **AMGB4-12**

LOX U SHAPE ARMATURE HOLDER FOR GLASS DOORS EM3500/M & EM3500D/DM



#### **AMZB4LP**

LOX L & Z BRACKET FOR INWARDS OPENING DOORS EM3500/M & EM4700



#### **AMAB4**

LOX ARMATURE HOLDER AND DRESS PLATE FOR GLASS DOORS  ${\rm EM3500/M}$