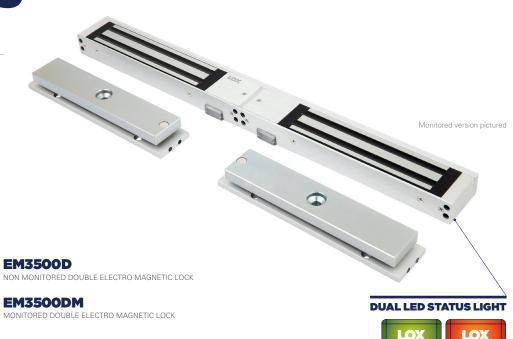

## **EM3500D SERIES**

Double Door Monitored & Non Monitored

#### EM3500D DESCRIPTION

The **LOX EM3500D** Series product line is a comprehensive Electro Magnetic Lock range with up to **280kg** holding force. It is one of the most reliable and most successful Electro Magnetic Locks in the Australian market.

#### THE MONITORED MAGNETIC LOCKS HAVE:

- A built-in Hall Effect Sensor for monitoring the lock/ unlock status of the locking device (LSS – Lock Status Sensor)
- A built-in reed switch contact for monitoring the open/closed status of the door
   (DSS – Door Status Sensor)
- Highly visible red/green LED Status Light
- Anti-Tamper-Fixing-Plate (monitored version only) to avoid hostile attacks targeted on the dome-nut-fixing bolt of the Armature Plate