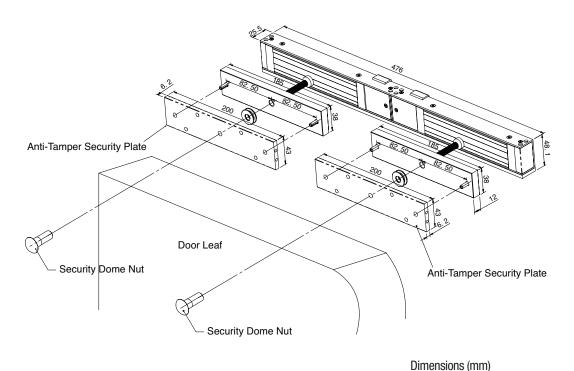

### PRODUCT DIMENSIONS

EM3500D FACTS

- Door and Lock Status monitoring Sensor
  (DSS & LSS with monitored models)
- Built-in varistor (MOV) surge protection
- CE/RCM Approvals
- Anti Tamper Mounting Plate (with "M" models)
- High visibility red/green Status Light Panel
- Lifetime warranty
- Up to 4 hour fire rated to AS Standard
- No residual magnetism