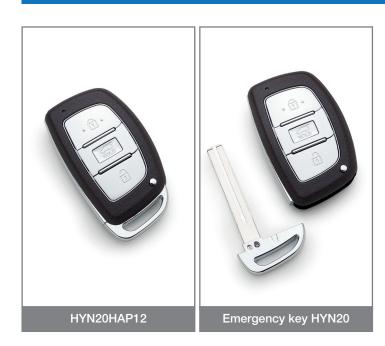

## Main features

The Silca Proximity Car Key HYN20HAP12 has a similar design to the original key and is supplied ready-to-programme with the PCB, transponder and HYN20 emergency key blade included. The key features three function buttons (lock, unlock and boot open) and can be programmed with Smart Pro.

The key is packed individually in a plastic clamshell for easy identification and hook display.

**CE** The Silca Proximity Car Key HYN20HAP12 has been produced in conformity with CE mark European standards.