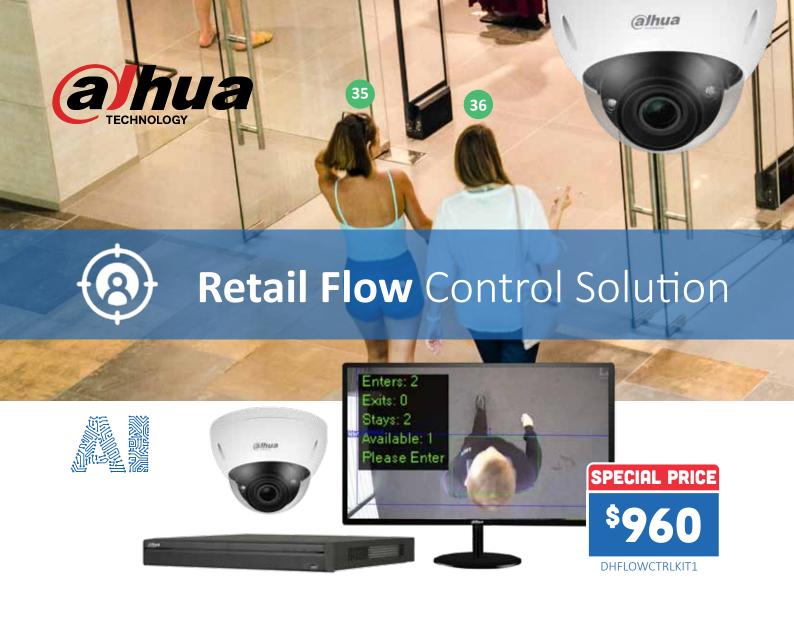

# **Dahua Retail Flow Control Solution - Single Entrance Kit**

Reduce staff required for people counting

Trigger alarm when maximum capacity is exceeded

Single entrance solution

Offer your customers accurate, real-time occupancy monitoring with the Dahua Retail Flow Control system. Powered by a custom configured Dahua AI camera, the system automatically counts people entering and leaving a single entrance. An alert or alarm can be set to trigger if a person attempts to enter the space once the individually configured maximum threshold has been reached.

The screen overlay on the monitor provides an easy-to-read live status of the current in / out counts. A siren or strobe can also be configured through the alarm output on the camera to provide an alert should the threshold count be exceeded.

This system alleviates the need to have a staff member stationed at an entrance for counting purposes, making it an attractive solution for a wide range of businesses that need to restrict the flow of visitors for distancing purposes.

#### Kit includes:

1 x 8 Channel 1U 8PoE 4K&H.265 Pro Network Video Recorder 1 x 4MP Pro Al IR Vari-focal Dome Network Camera

1 x 21.5" FHD Monitor

\*Terms and conditions apply. Promotional price advertised excludes GST. Multiple entrance solution available by special request.