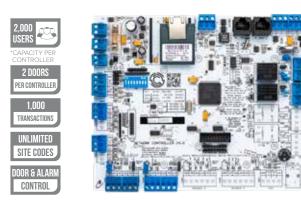

## USER-FRIENDLY Management tool

**CS Technologies is an Australian family owned business and their EVO boards are genuine Australian made controllers.** Their Evolution Control system comprises of two fully distributed network controllers - The EVO2 2 Door and EVO4 4 Door controllers. All controllers can connect back via RS485 or TCP/Ethernet to CS Technologies powerful management software, Evolution. This user-friendly system management tool is available for FREE and supports a wide host of advanced features such as door, lift and alarm control (with 4 state monitored expansion boards).

CS TECHNOLOGIES

Network 2 Door Controller CSEVO2

Network 4 Door Controller CSEVO4