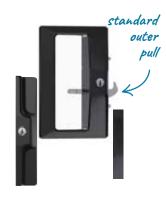

Austral Lock is the Australian market leader of premium door and window hardware, providing locking solutions for windows, security screen doors (hinged or sliding) and sliding patio doors (aluminium or timber).