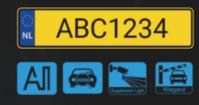

Contact our training team at estraining@lsc.com.au for more information.

**Electronic Security** 

Vehicle Type: Car Vehicle Color: Black Plate Color: Yellow Plate: ABC1234 Detection Region: 2

NEW

### INTELLIGENT ENTRY AND EXIT MANAGEMENT

With built-in AI LPR algorithms and embedded black and white lists, Milesight Entrance & Exit AI LPR Cameras enable a standalone license plate recognition solution for fast implementation scenarios such as gates or barrier control with high efficiency and accuracy.

ABC1234

2MP Entrance & Exit Al LPR Pro Dome Camera MSC2972RFLPC

2MP AI LPR Motorised Bullet Network Camera MSC2964RFLPC