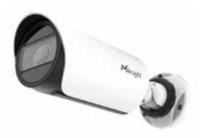

### INTELLIGENT ENTRY AND EXIT MANAGEMENT

With built-in AI LPR algorithms and embedded black and white lists, Milesight Entrance & Exit AI LPR Cameras enable a standalone license plate recognition solution for fast implementation scenarios such as gates or barrier control with high efficiency and accuracy.

It can also be used with Milesight's own backend, such as Milesight NVR, CMS and Milesight VMS Enterprise, to form a fully closed-loop traffic solution. This highly integrated system ensures a smooth experience for access control operations at both entrances and exits.

ABC1234

2MP Entrance & Exit Al LPR Pro Dome Camera MSC2972RFLPC

2MP AI LPR Motorised Bullet Network Camera MSC2964RFLPC