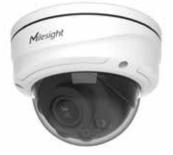

### INTELLIGENT ENTRY AND EXIT MANAGEMENT

With built-in AI LPR algorithms and embedded black and white lists, Milesight Entrance & Exit AI LPR Cameras enable a standalone license plate recognition solution for fast implementation scenarios such as gates or barrier control with high efficiency and accuracy.

It can also be used with Milesight's own backend, such as Milesight NVR, CMS and Milesight VMS Enterprise, to form a fully closed-loop traffic solution. This highly integrated system ensures a smooth experience for access control operations at both entrances and exits.

ABC1234

2MP Entrance & Exit Al LPR Pro Dome Camera MSC2972RFLPC

2MP AI LPR Motorised Bullet Network Camera MSC2964RFLPC