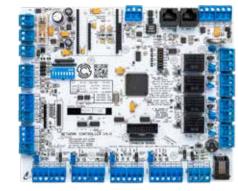

## USER-FRIENDLY Management tool

**CS Technologies is an Australian family owned business and their EVO boards are genuine Australian made controllers.** Their Evolution Control system comprises of two fully distributed network controllers - The EVO2 2 Door and EVO4 4 Door controllers. All controllers can connect back via RS485 or TCP/Ethernet to CS Technologies powerful management software, Evolution. This user-friendly system management tool is available for FREE and supports a wide host of advanced features such as door, lift and alarm control (with 4 state monitored expansion boards).

CS TECHNOLOGIES

Network 2 Door Controller CSEVO2

Network 4 Door Controller CSEVO4