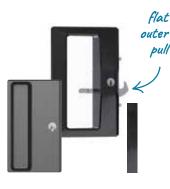

Austral Lock is the Australian market leader of premium door and window hardware, providing locking solutions for windows, security screen doors (hinged or sliding) and sliding patio doors (aluminium or timber).